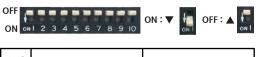

# **DIP Switch Settings**

| 핀 번호              | ON(▼)                                   | OFF(▲)                                       |  |  |
|-------------------|-----------------------------------------|----------------------------------------------|--|--|
| 1                 | HDMI Mode                               | Skip HDMI Mode                               |  |  |
| 2                 | Navigation Mode                         | Skip Navigation Mode                         |  |  |
| 3                 | External Rear View Camera               | Original Rear View Mode (OEM CAMERA)         |  |  |
| 4                 | External Front View<br>Camera(AV1 Mode) | Skip External Front View<br>Camera(AV1 Mode) |  |  |
| 5                 | AV2(DVBT) Mode                          | Skip AV2(DVBT) Mode                          |  |  |
| 6                 | Not Used (default OFF)                  |                                              |  |  |
| 7<br>8<br>9<br>10 | Select car model                        |                                              |  |  |

**Head Unit Main Connector** 

| No.7   | No.8   | No.9   | No.10  | Car Model                      |
|--------|--------|--------|--------|--------------------------------|
| OFF: ▲ | OFF: ▲ | OFF: ▲ | OFF: ▲ | 2019 ~ ES300h<br>2019 ~ NX300h |
| OFF: ▲ | OFF: ▲ | OFF: ▲ | ON:▼   | 2019~ UX 7inch                 |