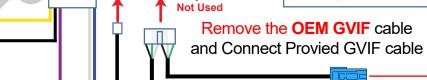

(Gray) ACC 6 = # Pin

**\* Important** 

Look closely at the cable for correct IN / OUT

Remove the **OEM GVIF** cable and Connect Provied GVIF cable