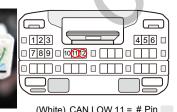

(Gray) ACC 6 = # Pin

**\* Important** 

Look closely at the cable for correct IN / OUT

Remove the **OEM GVIF** cable and Connect Provied GVIF cable