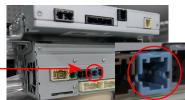

|
| BACK          | Modes                 |                                  | OEM,HDMI ,NAVI → NAVI    |
| 3<br>♠ Button | Changing screen ratio | Press the button 2 seconds long. | Fit Size & Full Size     |

Mode Switch



# **Monitor Main Connector**

Please cutting the wire. for installation Around view camera

If not cuting. The interface can not change screen to "External rear camera.AV1"





# **OEM Screen**





\* The OEM wire color may different, Please, checking with PIN number

※ The OEM wire color may different, Please, checking with PIN number



2019 NX300h 2019 ES300h support@car-solutions.com



(Gray) ACC 6 = # Pin





**\* Important** 

Look closely at the cable for correct IN / OUT

Remove the **OEM GVIF** cable and Connect Provied GVIF cable

### **OEM Head Unit**