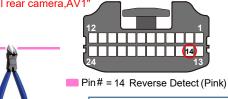

# **Monitor Main Connector**

Please cutting the wire. for installation Around view camera

If not cuting. The interface can not change screen to "External rear camera.AV1"