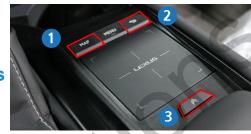

12V Out (ACC)

for GPS Device Power

**Activation by** original buttons

| Buttons       | Function              | Operation                        | Remarks                  |
|---------------|-----------------------|----------------------------------|--------------------------|
| 1             | Changing              | Press the button 2 seconds long. | Order :                  |
| MAP           | Modes                 |                                  | OEM → HDMI → NAVI → NAVI |
| 2             | Changing              | Press the button 2 seconds long. | Order :                  |
| BACK          | Modes                 |                                  | OEM,HDMI ,NAVI → NAVI    |
| 3<br>♠ Button | Changing screen ratio | Press the button 2 seconds long. | Fit Size & Full Size     |

Mode Switch