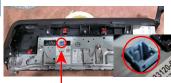

----|----------------------------------|--------------------------|
| 1             | Changing              | Press the button 2 seconds long. | Order :                  |
| MAP           | Modes                 |                                  | OEM → HDMI → NAVI → NAVI |
| 2             | Changing              | Press the button 2 seconds long. | Order :                  |
| BACK          | Modes                 |                                  | OEM,HDMI ,NAVI → NAVI    |
| 3<br>♠ Button | Changing screen ratio | Press the button 2 seconds long. | Fit Size & Full Size     |

Mode Switch



# **Monitor Main Connector**

Please cutting the wire. for installation Around view camera

If not cuting. The interface can not change screen to "External rear camera.AV1"





# **OEM Screen**





\* The OEM wire color may different, Please, checking with PIN number

※ The OEM wire color may different, Please, checking with PIN number



2019 NX300h 2019 ES300h support@car-solutions.com



(Gray) ACC 6 = # Pin





**\* Important** 

Look closely at the cable for correct IN / OUT

Remove the **OEM GVIF** cable and Connect Provied GVIF cable

### **OEM Head Unit**