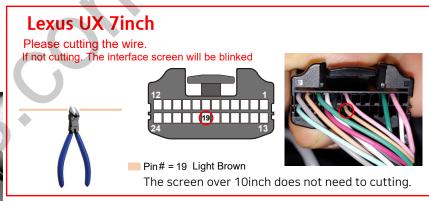

# **Monitor Main Connector**

Please cutting the wire. for installation Around view camera

If not cuting. The interface can not change screen to "External rear camera.AV1"