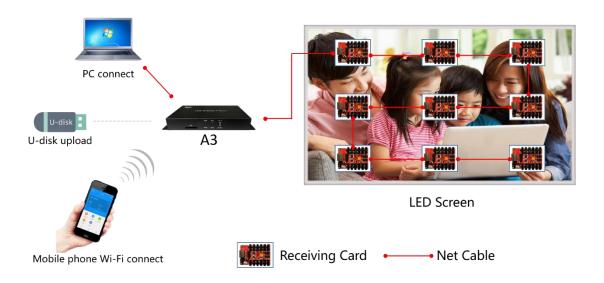

#### Control mode

1.互联网远程集群控制:播放盒可通过 3G/4G(选配)、网线连接、Wi-Fi 桥接的方式接入互联网。

2.异步一对一控制:通过网线连接、Wi-Fi 连接和 U 盘的方式更新节目。局域网(集群)控制可通过网线连接和 Wi-Fi 桥接两种方式接入局域网网络。