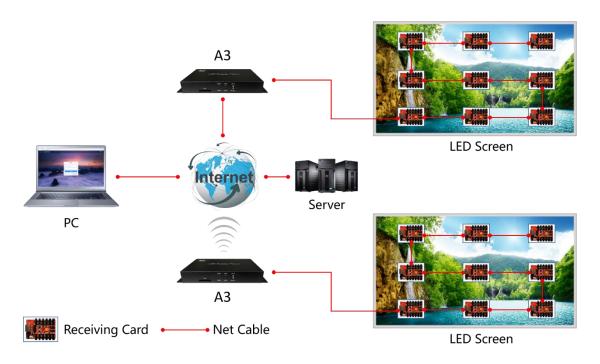

#### Control mode

1.互联网远程集群控制:播放盒可通过 3G/4G(选配)、网线连接、Wi-Fi 桥接的方式接入互联网。

2.异步一对一控制:通过网线连接、Wi-Fi 连接和 U 盘的方式更新节目。局域网(集群)控制可通过网线连接和 Wi-Fi 桥接两种方式接入局域网网络。