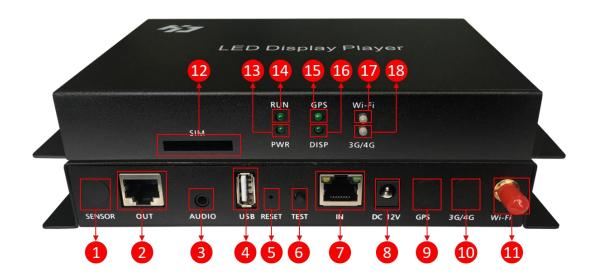

# Appearance Description

- 1. Sensor port: connected to temperature, humidity, brightness, PM2.5, noise sensor, etc.
- 2. Output 1Gbps network port: connect to receiving card.

- 3. Audio output port: support standard two-track stereo output.
- 4. USB port: connected to USB device, e.g U-disk, Mobile hard disk, etc.
- 5. Reset button: restore factory settings.
- 6. Test button: after smart setting, each press will appear red, green, blue, white, shaded test line sequentially.
- 7. Input network port: connected to the computer network port.
- 8. Power port: connected 12V DC.
- 9. GPS port: satellite time correction & satellite positioning (Optional).
- 10. 3G/4G Port: connected 3G/4G antenna (Optional).
- 11. Wi-Fi Port: connected Wi-Fi antenna.
- 12. SIM card slot: inserted with 3G/4G card for 3G/4G internet (Optional).
- 13. PWR power light: normally working.
- 14. RUN running light: normal flashes.
- 15. GPS light: normal green flashes (Optional).
- 16. DISP running light: normal green flashes.
- 17. Wi-Fi light: normal green flashes.
- 18. 3G/4G light: normal green flashes (Optional).