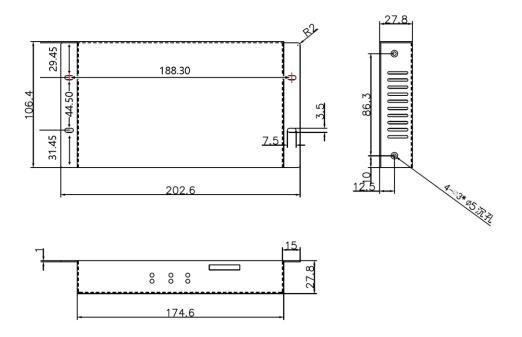

|  |  |  |
| Memory         | 8GB Flash Memory, support expanding memory by U-disk                                                                                            |  |  |  |
| Communication  | 100/1000 Mbps RJ45 Ethernet, Wi-Fi, 3G/4G, LAN, USB                                                                                             |  |  |  |
| Working Temp   | -40°C-80°C                                                                                                                                      |  |  |  |
| Port           | IN: 12V Power Adapter*1, 1Gbps RJ45*1, USB 2.0*1, Test Button*1, GPS, 3G/4G(Optional), Sensor port*1, OUT: 1Gbps RJ45*1, AUDIO*1                |  |  |  |

### Dimension Chart



# Appearance Description



- 1. Sensor port: connected to temperature, humidity, brightness, PM2.5, noise sensor, etc.
- 2. Output 1Gbps network port: connect to receiving card.

- 3. Audio output port: support standard two-track stereo output.
- 4. USB port: connected to USB device, e.g U-disk, Mobile hard disk, etc.
- 5. Reset button: restore factory settings.
- 6. Test button: after smart setting, each press will appear red, green, blue, white, shaded test line sequentially.
- 7. Input network port: connected to the computer network port.
- 8. Power port: connected 12V DC.
- 9. GPS port: satellite time correction & satellite positioning (Optional).
- 10. 3G/4G Port: connected 3G/4G antenna (Optional).
- 11. Wi-Fi Port: connected Wi-Fi antenna.
- 12. SIM card slot: inserted with 3G/4G