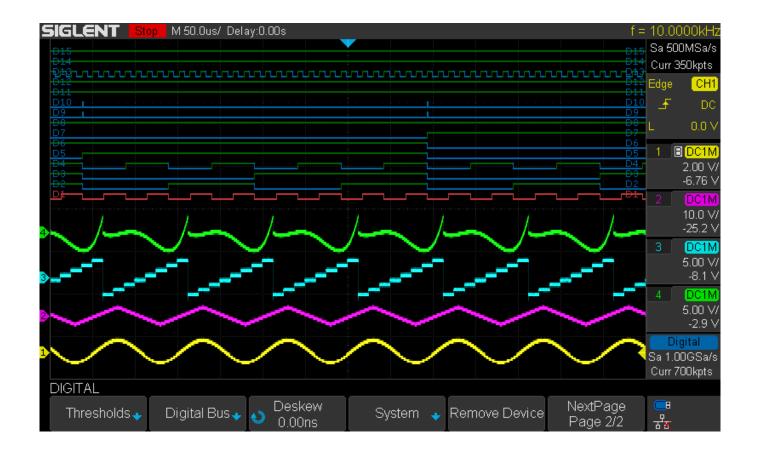

Press the Digital button on the front panel to start using the MSO:

Here is a sample of all 20 channels (4 analog on the bottom, 16 digital on the top) activated: