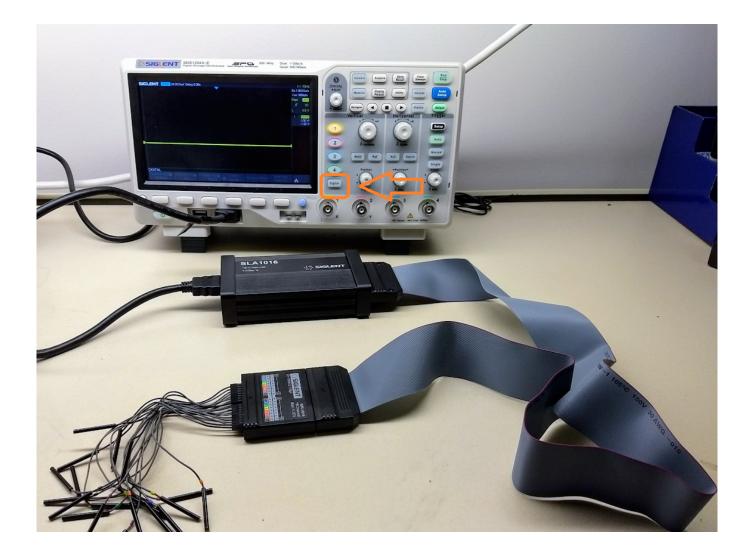

- 3. Purchase the SDS1000X-E-16LA activation license and follow the included instructions to generate the code. Enter it into the scope to unlock the MSO/LA features.
- 4. Power On the scope, connect the SBUS cable to the scope SBUS input and to the SLA module. Then, connect the ribbon cables and break-out box as shown: