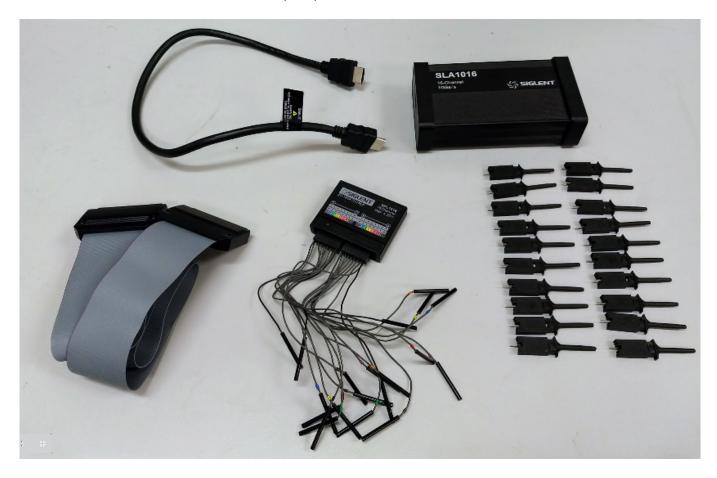

To add MSO capability to your SDS1004X-E:

- 1. Update the firmware of the oscilloscope to **version 7.6.1.20** or higher. You can find the latest version here on the SDS1000X-E Firmware Page.
- 2. Purchase the SLA1016 hardware. This includes the wiring harnesses and modules to physically connect to the instrument and Device Under Test (DUT):

- 3. Purchase the SDS1000X-E-16LA activation license and follow the included instructions to generate the code. Enter it into the scope to unlock the MSO/LA features.
- 4. Power On the scope, connect the SBUS cable to the scope SBUS input and to the SLA module. Then, connect the ribbon cables and break-out box as shown: