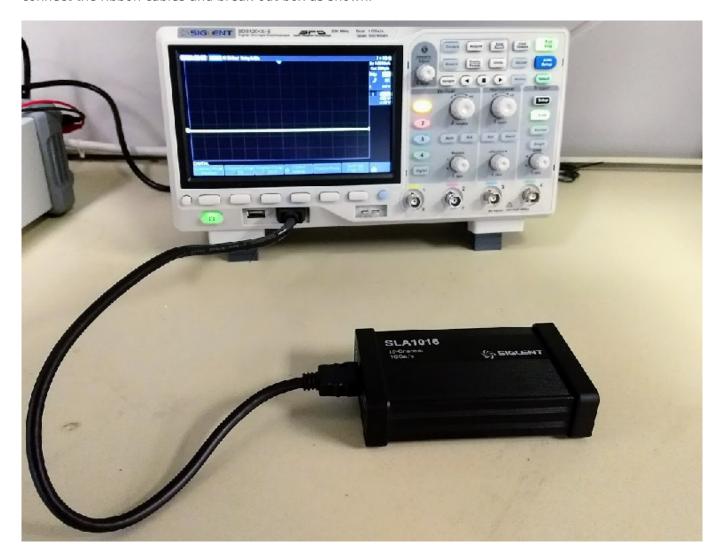

- 3. Purchase the SDS1000X-E-16LA activation license and follow the included instructions to generate the code. Enter it into the scope to unlock the MSO/LA features.
- 4. Power On the scope, connect the SBUS cable to the scope SBUS input and to the SLA module. Then, connect the ribbon cables and break-out box as shown: