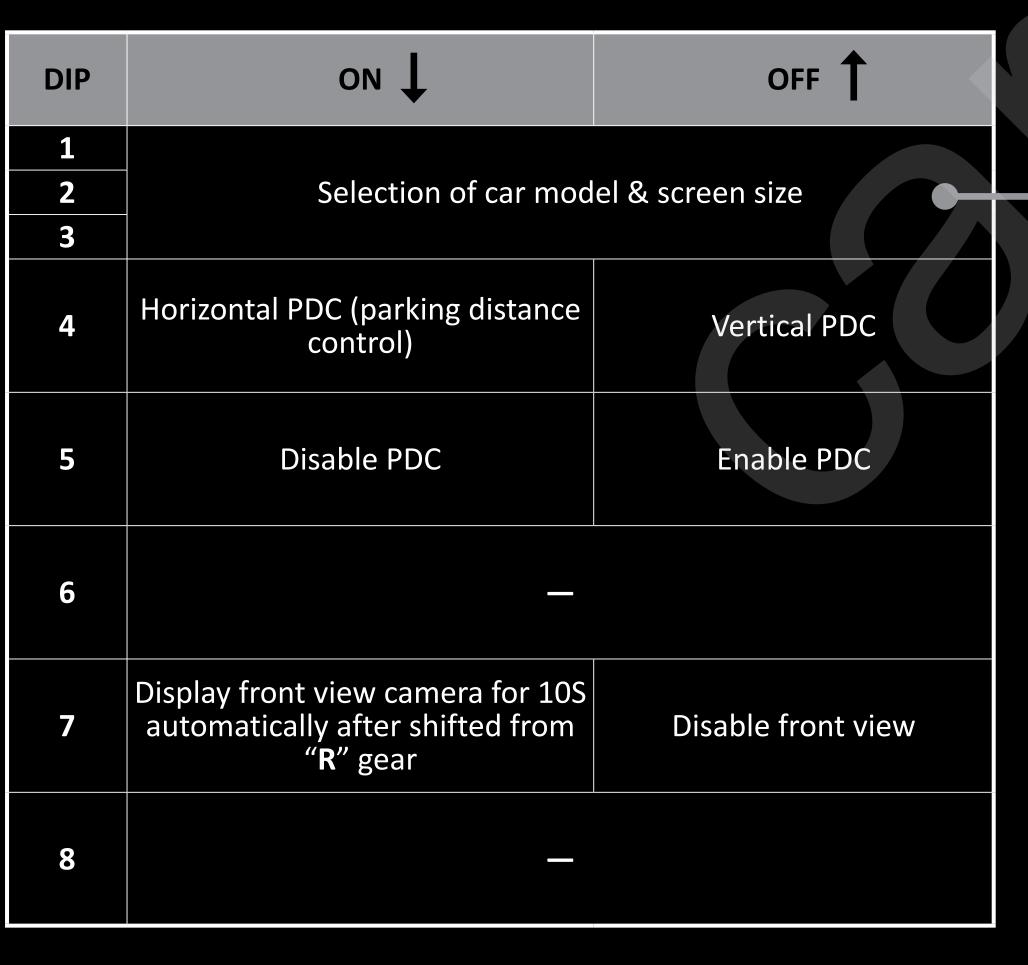

### DIP setting:

 Connect to OEM head unit

#### Some common DIP shortcuts:

| Function                                           | 5    | 6   | 7     | 8    |
|----------------------------------------------------|------|-----|-------|------|
| Aftermarket rear camera (CAN bus control)          | OFF  | OFF | OFF 🛦 | OFF  |
| Aftermarket rear camera (reversing lights control) | OFF  | OFF | OFF 🛦 | ON ▼ |
| ging any DaRosettingamera                          | ON V | OFF | OFF 🛦 | on ▼ |