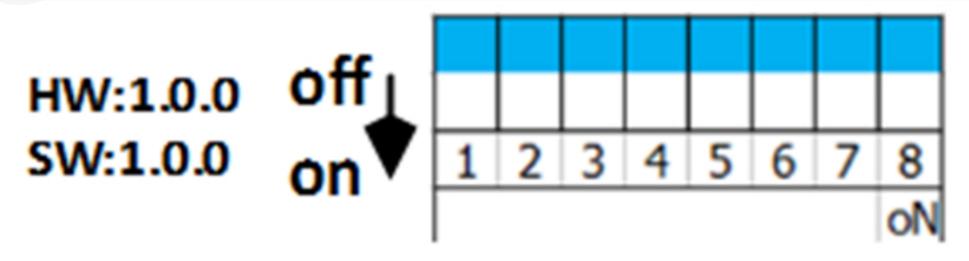

### DIP setting:

 Connect to OEM head unit

#### MODEL:CXF\_CIC

| Switch Status BMW CIC Head Unit |        | 1                           | 2   |    |  |  |
|---------------------------------|--------|-----------------------------|-----|----|--|--|
| E- 3/5 Series                   |        | OFF                         | OFF |    |  |  |
| E- 3/3 Series                   |        | 01                          |     |    |  |  |
| E- X1/X5                        |        | ON                          | OFF |    |  |  |
| F- 5/7 Series                   |        |                             | OFF | ON |  |  |
| F- X3                           |        | ON                          | ON  |    |  |  |
| Switch                          | Status | Mode Selection              |     |    |  |  |
| 3                               | ON     | 8.8"/10.2" screen           |     |    |  |  |
| ,                               | OFF    | 6.5"/7.2" screen            |     |    |  |  |
| 4                               | ON     | Turn Off Graphics Radar     |     |    |  |  |
|                                 | OFF    | Turn On Graphics Radar      |     |    |  |  |
| _                               | ON     | Turn Off Reverse guidelines |     |    |  |  |
| 5                               | OFF    | Turn On Reverse guidelines  |     |    |  |  |
| 6                               | ON     | Turn On 360 Guidelines      |     |    |  |  |
| ١                               | OFF    | Turn Off 360 Guidelines     |     |    |  |  |
|                                 | ON     | Turn On Front View          |     |    |  |  |
|                                 | OFF    | Turn Off Front View         |     |    |  |  |
| 0                               | ON     | Turn Off Rear View          |     |    |  |  |
| ·                               | OFF    | Turn On Rear View           |     |    |  |  |