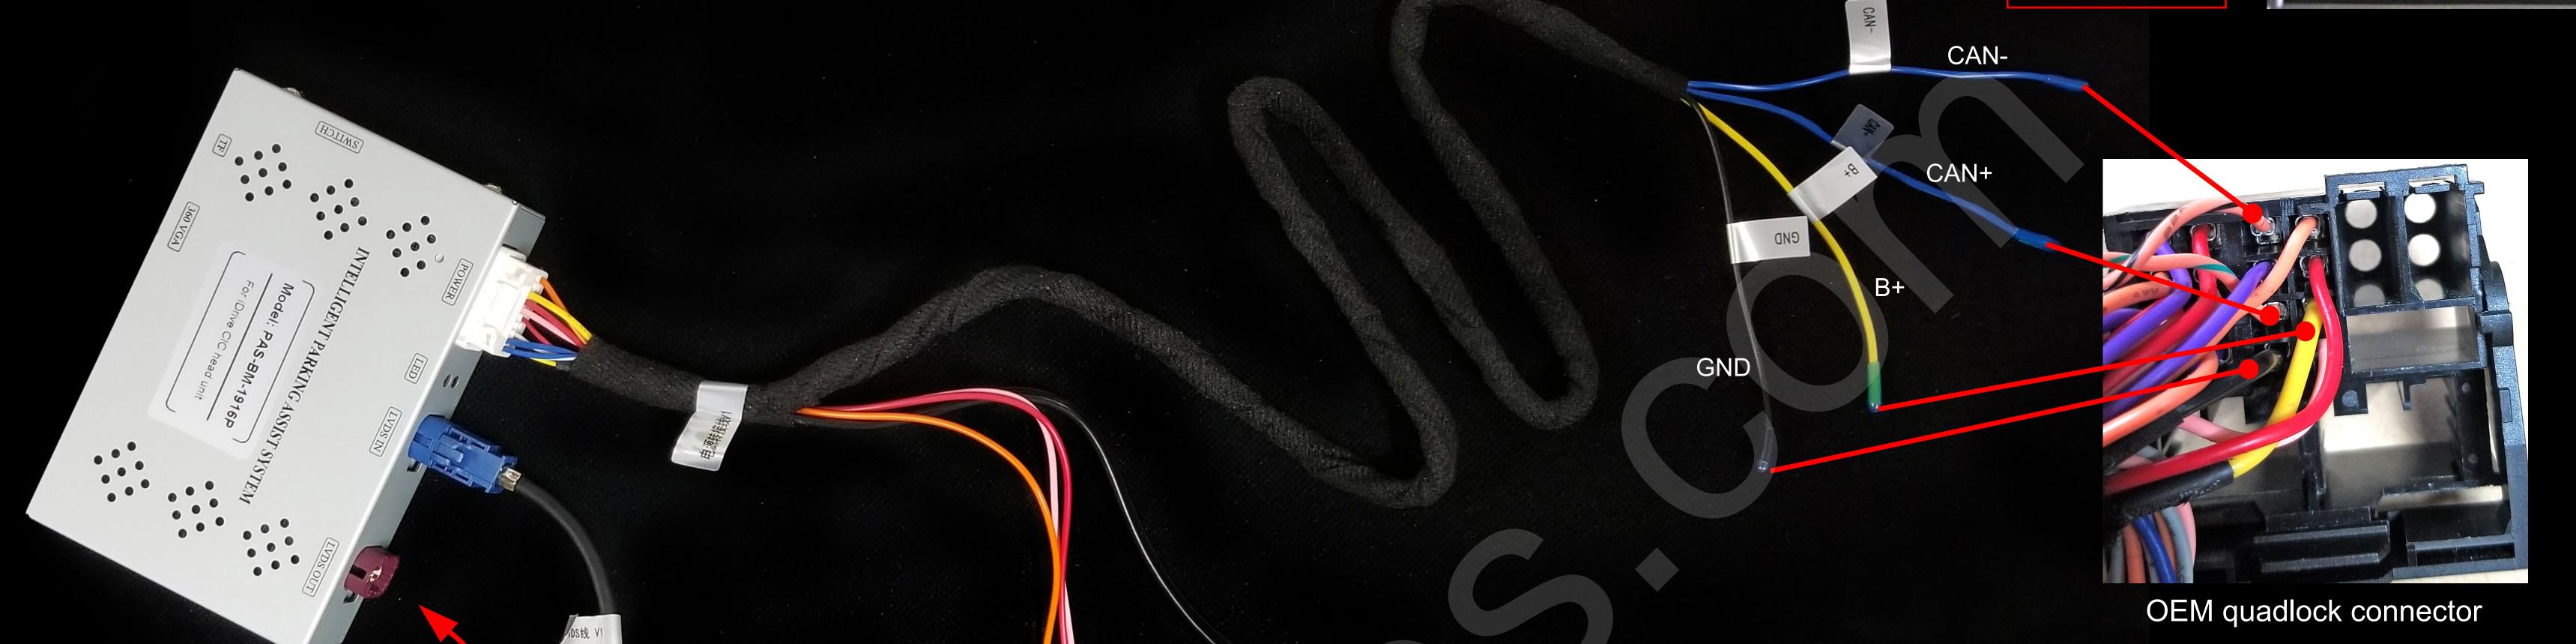

## CONNECTION DIAGRAM

Camera interface for BMW cic head unit

Pin 9: CAN 
Pin 11: CAN +

Pin 12: Ground

Pin 15: B+

OEM LVDS cable from factory screen

Provided LVDS cable

Rear camera in / Front camera in / Video-3 (DVR) in

Camera 12V out, supply power for R camera

ACC 12V out, supply power for external A/V device

Reverse detect, connect to reversing light if "camera 12V out" does not output 12V when shifting to R gear