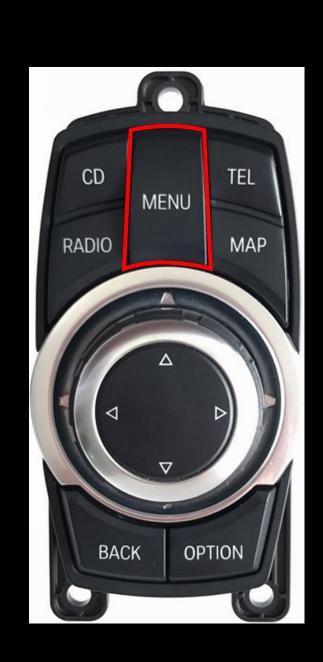

## How to display video-3:

Press and hold "MENU" button on iDrive joystick for 2S to display external video.

# How to adjust position of parking guideline:

Press and hold "MENU" button more than 8S after shifting to R gear.

NOTE! This function is NOT available for factory rear camera and 6.5-inch screen.