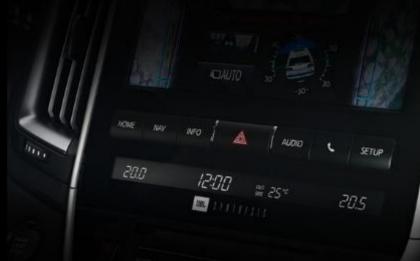

## How to use Buttons LC200

| HOME                      | - HOME |               | AUDIO       | - AUDIO               |               |  |
|---------------------------|--------|---------------|-------------|-----------------------|---------------|--|
| Press                     | Mode   | Function      | Press       | Mode                  | Function      |  |
| ShortPress                | ROiK   | To OEM Screen | ShortPress  | ROiK                  | To OEM Screen |  |
| INFO<br>APPS              | - INFO |               | × -         | - PHONE               |               |  |
| Press                     | Mode   | Function      | Press       | Mode                  | Function      |  |
| ShortPress                | ROiK   | To OEM Screen | Short Press | ROiK                  | To OEM Screen |  |
| NAV —                     | - NAV  |               | SETUP       | - SETUP               |               |  |
| Press                     | Mode   | Function      | Press       | Mode                  | Function      |  |
| Short Press               | ROiK   | To OEM Screen | Short Press | ROiK                  | To OEM Screen |  |
| Long Press                | OEM    | To ROiKScreen |             |                       |               |  |
| support@car-solutions.com |        |               |             | www.car-solutions.com |               |  |