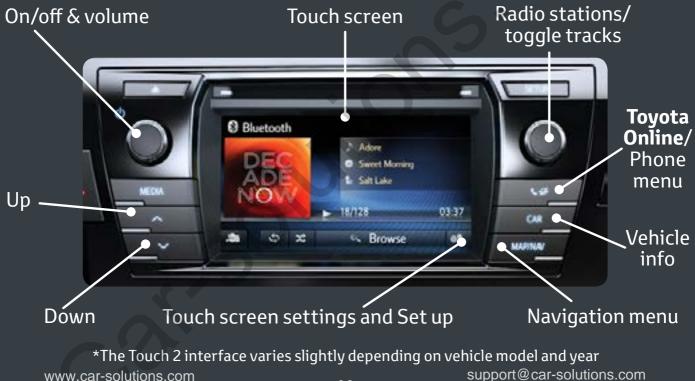

Services that includes a range of useful apps, Toyota Real Time Traffic powered by TomTom Traffic, local online search function and Google Street View<sup>™</sup>.



To get the most out of your Toyota Touch 2 download the free Adobe Reader app and enjoy the interactive content this quick reference guide pdf has to offer.

## Toyota Touch 2: Lets get started!

To choose a section press the appropriate icon.

### The interface

### Connectivity

### How to register your device

www.car-solutions.com

### Telephone

Pressing the home icon returns you to this contents section.



Press the play icon to activate helpful video content about Touch 2 features.

### SMS send & receive

### Navigation

### Multimedia

www.car-solutions.com

### Online features

## Getting to know the interface\*





## Registering your Touch 2 or Touch 2 with Go

To make the most of your Toyota Touch 2 you will need to set-up an online account and register the device.

If you have Toyota Touch 2 with Go, you have access to a range of additional connected services and a free one-year subscription to the mobility pack. This includes access to Toyota Real Time Traffic, Google Street View<sup>™</sup>,

Parking information, local Online search and a range of useful apps. With Go Plus you also have 3 years of map updates.

To activate and access these services you need to set-up an account and register your device.



### On the computer:

- 1. Create an account on www.toyota.co.uk/mytoyota
- 2. When your account has been successfully created you will receive a confirmation email.

### In the car:

- 3.