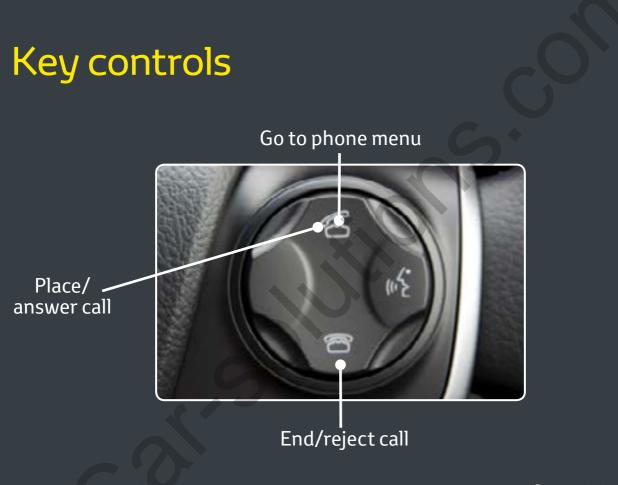

# Telephone functions making calls:

Press phone menu key on the steering wheel control or press Voice recognition<sup>\*</sup> button.

### There are 3 ways to make a call:

**1. Using the key pad** Type a number 2. The phonebook Select a Contact

www.car-solutions.com