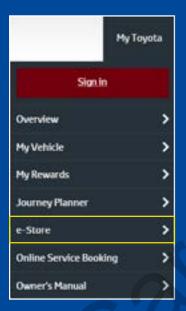

### On the computer:

1. Sign-in to www.toyota.co.uk/mytoyota

2. Click on e-Store in the MyToyota menu

3. Click on the App you want to install/ buy & agree to the T&Cs

4. Add to your shopping cart and pay for the App (where required)