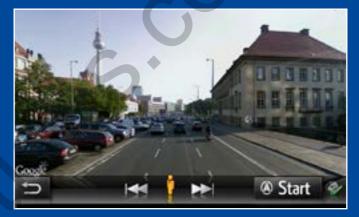

# Online Search and using Google Street View<sup>™</sup>:

### Find POIs online, view images and navigate:

 Click the Toyota Online button and select Online Search

- Select your preferred search provider (Google, TomTom, Here)
- Set your search location
- Enter your search criteria by name (i.e. Premier Pizza) or category (Restaurant)
- Choose POI from the list.

### You now have the choice to:

Make

call

www.car-solutions.com

More info and reviews 360° degree view

support@car-solutions.com

21