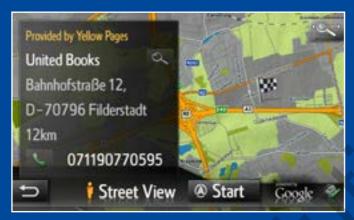

### Find POIs online, view images and navigate:

 Click the Toyota Online button and select Online Search

- Select your preferred search provider (Google, TomTom, Here)
- Set your search location
- Enter your search criteria by name (i.e. Premier Pizza) or category (Restaurant)
- Choose POI from the list.

### You now have the choice to:

Make

call

www.car-solutions.com

More info and reviews 360° degree view

support@car-solutions.com

21