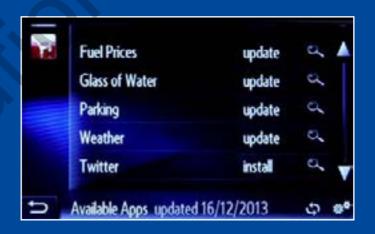

### In the car:

5. Pair your phone

- 6. Go to the Online menu and press the e-Store icon
- 7. Find the App form the list and press "install"
- 8. You can now use the selected App.