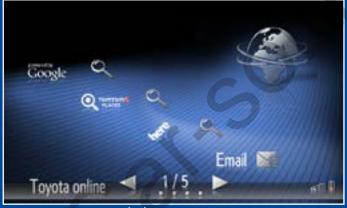

### Find POIs online, view images and navigate:

 Click the Toyota Online button and select Online Search

- Select your preferred search provider (Google, TomTom, Here)
- Set your search location
- Enter your search criteria by name (i.e. Premier Pizza) or category (Restaurant)
- Choose POI from the list.

### You now have the choice to:

Make

call

www.car-solutions.com

More info and reviews 360° degree view

support@car-solutions.com

21