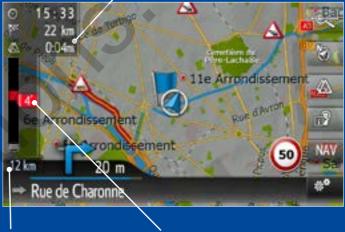

### Toyota Real Time Traffic powered by TomTom Traffic

Alerts you to slow moving traffic along your journey and provides you with detours to avoid jams and blockages.

You only need to activate real time traffic once; to activate it:

- Access the Navigation Menu from the navigation screen
- Select Traffic Messages and Settings
- Select Traffic information
  over Internet
- Select the Frequent Auto option from the traffic menu. www.car-solutions.com

### Using Real Time Traffic Total time lost to delays

Distance to traffic delay

Length of each delay