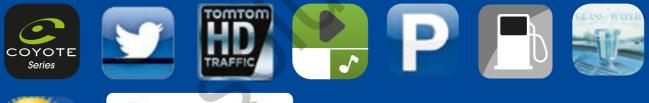

# An introduction to Toyota Apps:

There are a number of pre-installed Apps on your Touch 2 with Go. To access these apps go to the Toyota online menu and click the icon of the app you want to use:

# Other apps available for purchase:

You can purchase additional apps for your **Touch 2 with Go** giving you extra features and services in your car. The next page explains how to install **Toyota Touch 2 Apps**.