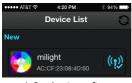

After a few moments, go to your device's settings to connect to the "milight" Wifi network

1-2 minutes after connecting to the "milight" Wifi network, open the MiLight app and select "milight" from the device list.