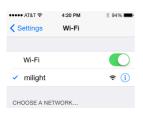

After a few moments, go to your device's settings to connect to the "milight" Wifi network

1-2 minutes after connecting to the "milight" Wifi network, open the MiLight app and select "milight" from the device list.