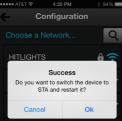

## Connecting MiLight to Your Home Wifi Network:

- 1: Select your MiLight and then press "Configuration".
- 2: In Configuration, press "Wifi Setting".3: Your device will scan for
- 3: Your device will scan for available Wifi Networks. Select your home network.
- 4: If necessary, enter the password for your home wifi network and press "OK".
- 5: If your password is correct, press "OK" on the "Success" notification and wait for your app to return to the Device List. Your MiLight Wifi Hub will need to restart for 2-3 minutes.
- Return to your Phone or Tablet's settings to connect to a wifi network.
- 7: Connect to your home wifi network.
- 8: Now your MiLight device will be available in the MiLight App any time you are connected to your home wifi.