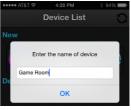

You can now type in a name for your MiLight

When you select your MiLight Device, you are presented with 6 monitors. Select the 2nd monitor to control your RGB LED Light Strips. (Android users: Your monitor is located at the bottom/left of the list.)