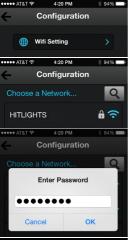

## Connecting MiLight to Your Home Wifi Network:

- 1: Select your MiLight and then press "Configuration".
- 2: In Configuration, press "Wifi Setting".3: Your device will scan for
- 3: Your device will scan for available Wifi Networks. Select your home network.
- 4: If necessary, enter the password for your home wifi network and press "OK".
- 5: If your password is correct, press "OK" on the "Success" notification and wait for your app to return to the Device List. Your MiLight Wifi Hub will need to restart for 2-3 minutes.
- Return to your Phone or Tablet's settings to connect to a wifi network.
- 7: Connect to your home wifi network.
- 8: Now your MiLight device will be available in the MiLight App any time you are connected to your home wifi.