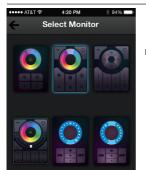

You can now type in a name for your MiLight

When you select your MiLight Device, you are presented with 6 monitors. Select the 2nd monitor to control your RGB LED Light Strips. (Android users: Your monitor is located at the bottom/left of the list.)

Your MiLight Device will ONLY work with this monitor!

To synchronize your MiLight Hub to your Receiver:

- Begin with your LED's connected to your MiLight Receiver, but disconnected from your 12V DC power source.
  - 2: Plug the power into your MiLight Receiver, and press the Speed + Button on your screen within 5 seconds.
  - 3: Your LED's should flash to signal a successful pairing between the MiLight Hub and Receiver. If not, repeat steps 1 and 2.