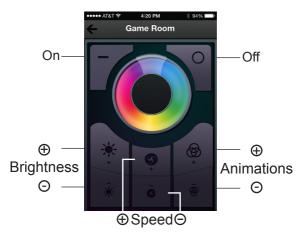

You can now type in a name for your MiLight

When you select your MiLight Device, you are presented with 6 monitors. Select the 2nd monitor to control your RGB LED Light Strips. (Android users: Your monitor is located at the bottom/left of the list.)

Your MiLight Device will ONLY work with this monitor!

To synchronize your MiLight Hub to your Receiver:

- Begin with your LED's connected to your MiLight Receiver, but disconnected from your 12V DC power source.
  - 2: Plug the power into your MiLight Receiver, and press the Speed + Button on your screen within 5 seconds.
  - 3: Your LED's should flash to signal a successful pairing between the MiLight Hub and Receiver. If not, repeat steps 1 and 2.