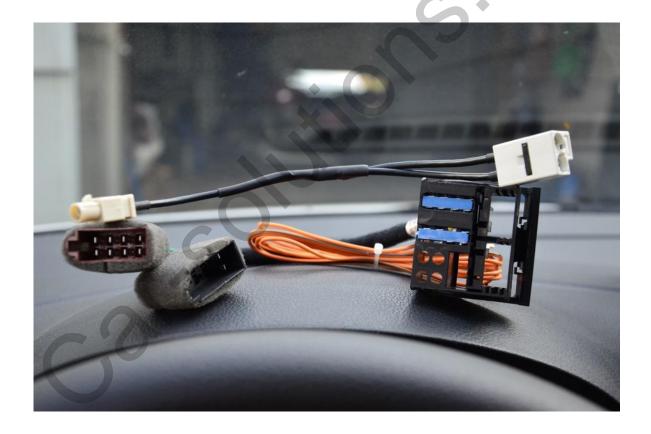

Besides ISO > QUADLOCK adapter, an adapter for connecting a radio antenna is necessary depending on the installed head unit. There is a paired FAKRA socket in the RCD510 head unit. This issue is solved individually in every case, since at least 3-4 different types of adapters exist.

Connect the wires (orange and orange with a black stripe) to the socket in the white connector. The wires have screw terminals already, so you only need to correctly connect them to the socket (to #20 and #21 contacts). Contact numbers are marked on the socket.

#20 - CAN HI (+) - orange wire / #21 - CAN LOW (-) - orange wire with black stripe

www.car-solutions.com

support@car-solutions.com