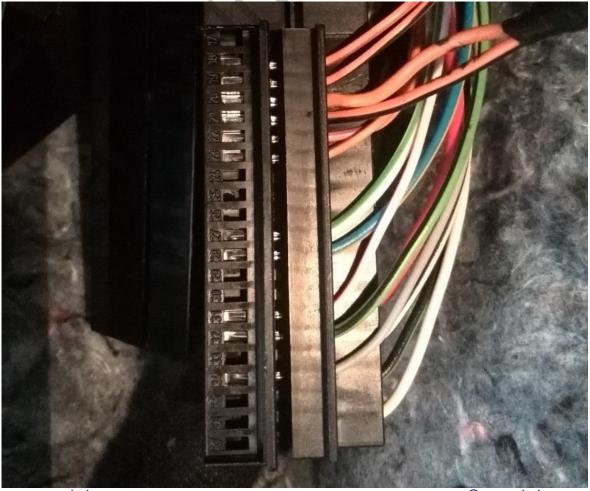

Connect the wires (orange and orange with a black stripe) to the socket in the white connector. The wires have screw terminals already, so you only need to correctly connect them to the socket (to #20 and #21 contacts). Contact numbers are marked on the socket.

#20 - CAN HI (+) - orange wire / #21 - CAN LOW (-) - orange wire with black stripe

www.car-solutions.com

support@car-solutions.com