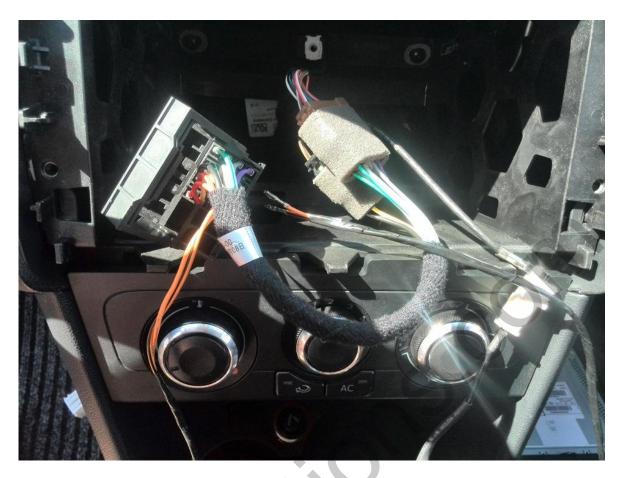

Take the following steps to check the installed equipment. Remove the frame, use adapters to connect the head unit, enter the PIN code and check whether the head unit works.

Connect to the CAN cable after checking the head unit. Move the driver's seat back, lie down near control pedals facing up and look for a **6R0 937 085 G** box. This is where the CAN cable will be wired from.

There is very little space here, so we recommend removing the driver's seat altogether before starting. Lift up the snaps and remove the connectors. A white connector will be used for installation.

Remove the cover from the white connector. There are two snaps on the sides (from the side of the wiring).