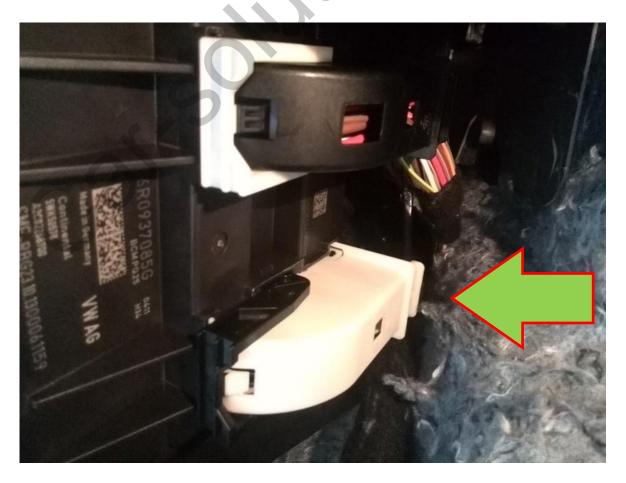

Take the following steps to check the installed equipment. Remove the frame, use adapters to connect the head unit, enter the PIN code and check whether the head unit works.

Connect to the CAN cable after checking the head unit. Move the driver's seat back, lie down near control pedals facing up and look for a **6R0 937 085 G** box. This is where the CAN cable will be wired from.

There is very little space here, so we recommend removing the driver's seat altogether before starting. Lift up the snaps and remove the connectors. A white connector will be used for installation.

Remove the cover from the white connector. There are two snaps on the sides (from the side of the wiring).