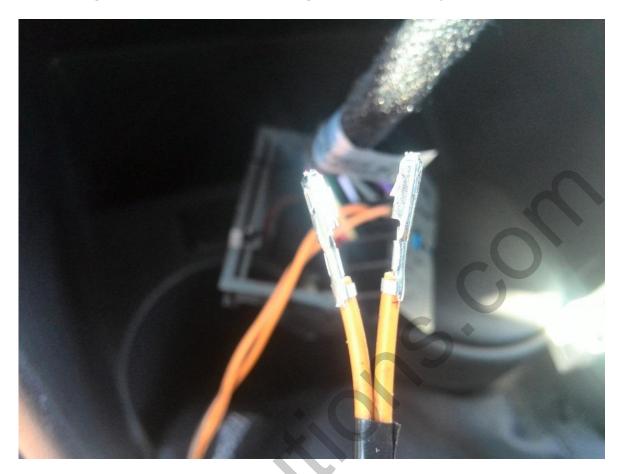

Connect the wires (orange and orange with a black stripe) to the socket in the white connector. The wires have screw terminals already, so you only need to correctly connect them to the socket (to #20 and #21 contacts). Contact numbers are marked on the socket.

#20 - CAN HI (+) - orange wire / #21 - CAN LOW (-) - orange wire with black stripe

www.car-solutions.com

support@car-solutions.com