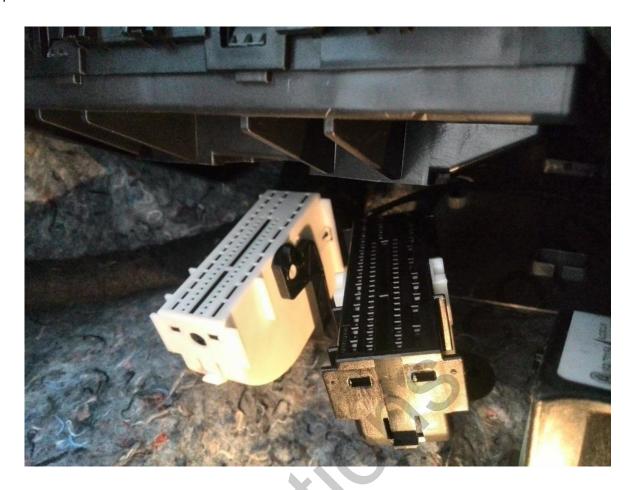

There is very little space here, so we recommend removing the driver's seat altogether before starting. Lift up the snaps and remove the connectors. A white connector will be used for installation.

Remove the cover from the white connector. There are two snaps on the sides (from the side of the wiring).

Connect the wires (orange and orange with a black stripe) to the socket in the white connector. The wires have screw terminals already, so you only need to correctly connect them to the socket (to #20 and #21 contacts). Contact numbers are marked on the socket.