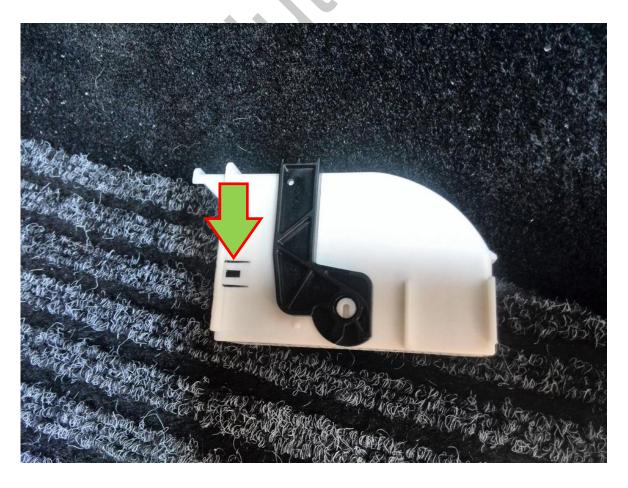

There is very little space here, so we recommend removing the driver's seat altogether before starting. Lift up the snaps and remove the connectors. A white connector will be used for installation.

Remove the cover from the white connector. There are two snaps on the sides (from the side of the wiring).

Connect the wires (orange and orange with a black stripe) to the socket in the white connector. The wires have screw terminals already, so you only need to correctly connect them to the socket (to #20 and #21 contacts). Contact numbers are marked on the socket.