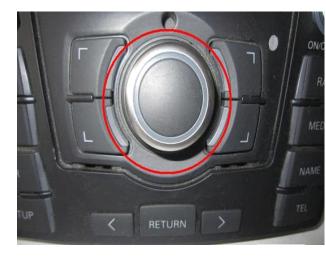

Connect the power and Ground cable

Finished installation

press MEDIA, show this MENU.

turn on power, then the MOST connector is with Light

Tur on power, then press Button MEDIA to start operation

Then to rotate the button from right or left to select the Channel whan you want to play, then Press it to make OK to play what you selected just now.