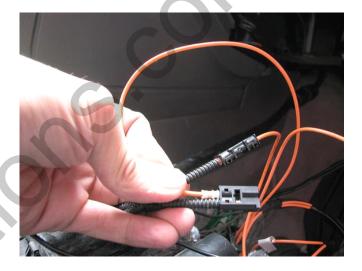

## Installation Guide

Please unplug the original MOST cable

then unplug the original small single MSOT cable

Unplug the original MOST cable

the original MOST cable to connect with our MOST cable And the MOST small connector