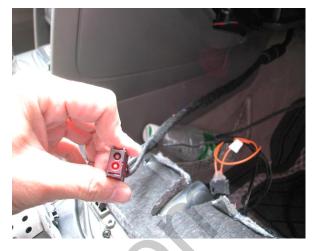

## Installation Guide

Please unplug the original MOST cable

then unplug the original small single MSOT cable

Unplug the original MOST cable

the original MOST cable to connect with our MOST cable And the MOST small connector