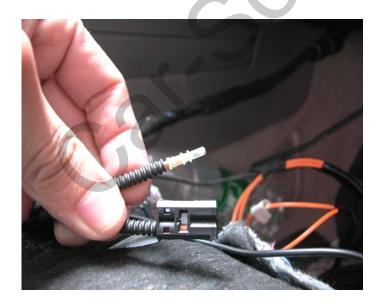

## Installation Guide

Please unplug the original MOST cable

then unplug the original small single MSOT cable

Unplug the original MOST cable

the original MOST cable to connect with our MOST cable And the MOST small connector