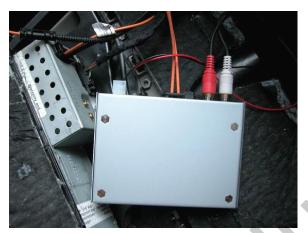

Connect the power and Ground cable

Finished installation

press MEDIA, show this MENU.

turn on power, then the MOST connector is with Light

Tur on power, then press Button MEDIA to start operation

Then to rotate the button from right or left to select the Channel whan you want to play, then Press it to make OK to play what you selected just now.