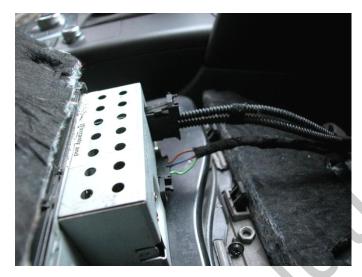

## Installation Guide

Please unplug the original MOST cable

then unplug the original small single MSOT cable

Unplug the original MOST cable

the original MOST cable to connect with our MOST cable And the MOST small connector