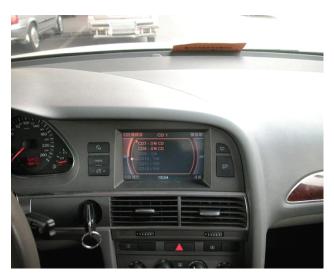

## Audio Adapter for Audi MMI 2G

## Installation Guide



Please unplug the original MOST cable



then unplug the original small single MSOT cable



Unplug the original MOST cable



the original MOST cable to connect with our MOST cable And the MOST small connector



Connect the power and Ground cable



Finished installation



press MEDIA, show this MENU.



turn on power, then the MOST connector is with Light



Tur on power, then press Button MEDIA to start operation



Then to rotate the button from right or left to select the Channel whan you want to play, then Press it to make OK to play what you selected just now.



Operation show