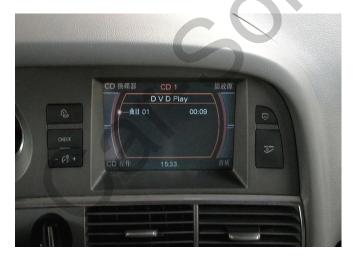

Connect the power and Ground cable

Finished installation

press MEDIA, show this MENU.

turn on power, then the MOST connector is with Light

Tur on power, then press Button MEDIA to start operation

Then to rotate the button from right or left to select the Channel whan you want to play, then Press it to make OK to play what you selected just now.

Operation show