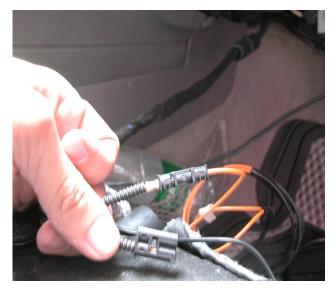

## Installation Guide

Please unplug the original MOST cable

then unplug the original small single MSOT cable

Unplug the original MOST cable

the original MOST cable to connect with our MOST cable And the MOST small connector

Connect the power and Ground cable

Finished installation

press MEDIA, show this MENU.

turn on power, then the MOST connector is with Light

Tur on power, then press Button MEDIA to start operation

Then to rotate the button from right or left to select the Channel whan you want to play, then Press it to make OK to play what you selected just now.