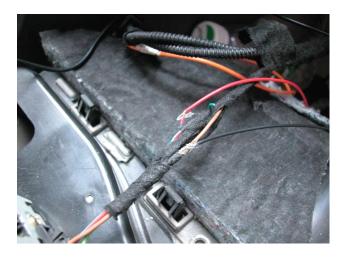

## Installation Guide

Please unplug the original MOST cable

then unplug the original small single MSOT cable

Unplug the original MOST cable

the original MOST cable to connect with our MOST cable And the MOST small connector