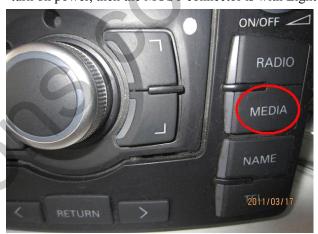

Connect the power and Ground cable

Finished installation

press MEDIA, show this MENU.

turn on power, then the MOST connector is with Light

Tur on power, then press Button MEDIA to start operation

Then to rotate the button from right or left to select the Channel whan you want to play, then Press it to make OK to play what you selected just now.