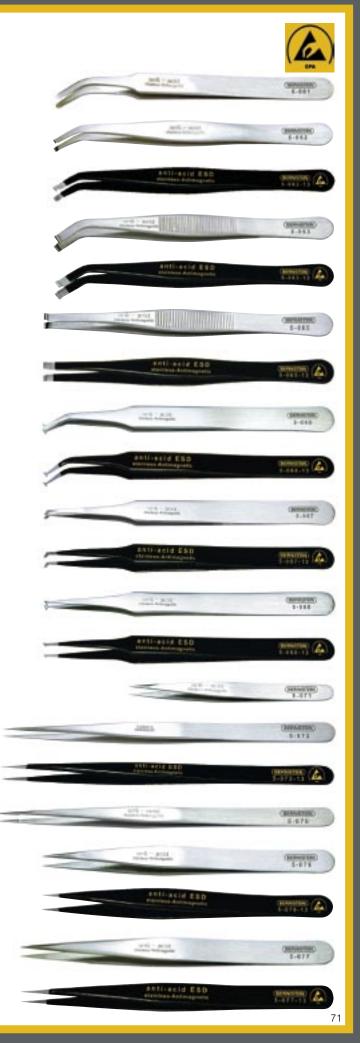

## SPECIAL-TWEEZERS FOR THE SMD-TECHNIQUE

high precision tweezers from special steel stainless – matt finish – anti–magnetic – acid–resisting - alternative with ESD coating (-13) -

| No.      | Le<br>mm | ngth<br>inches                   | Finish                                                  | Weigh |
|----------|----------|----------------------------------|---------------------------------------------------------|-------|
| 5-061    | 115      | 4 1/2"                           | bent, flat rounded tips                                 | 16 (  |
| 5-062    | 115      | 4 1/2"                           | 35° angled, 2.0 mm width, with gripping cavity Ø 0.8 mm | 16 (  |
| 5-062-13 | 115      | 4 1/2"                           | as above, with ESD coating                              | 16 (  |
| 5-063    | 115      | 4 1/2"                           | 35° angled, 3.5 mm width, with gripping cavity Ø 0.8 mm | 16    |
| 5-063-13 | 115      | 4 1/2"                           | as above, with ESD coating                              | 16    |
| 5-065    | 120      | 4 <sup>3</sup> / <sub>4</sub> '' | straight, 3.0 mm width with gripping cavity Ø 0.8 mm    | 16    |
| 5-065-13 | 120      | 4 3/4"                           | as above, with ESD coating                              | 16    |
| 5-066    | 120      | 4 3/4"                           | 30° angled, 2.5 mm width                                | 15    |
| 5-066-13 | 120      | 4 3/4"                           | as above, with ESD coating                              | 15    |
| 5-067    | 120      | 4 3/4"                           | tip 45° angled, 2.0 mm width                            | 15    |
| 5-067-13 | 120      | 4 3/4"                           | as above, with ESD coating                              | 15    |
| 5-068    | 120      | 4 3/4"                           | tip angled, 1.6 mm width                                | 13    |
| 5-068-13 | 120      | 4 3/4"                           | as above, with ESD coating                              | 13    |
| 5-071    | 85       | 3 3/8"                           | thin, straight-pointed                                  | 8     |
| 5-073    | 140      | 5 1/2"                           | long-thin, straight, very sharply pointed               | 13    |
| 5-073-13 | 140      | 5 1/2"                           | as above, with ESD coating                              | 13    |
| 5-075    | 140      | 5 1/2"                           | straight, very sharply pointed, grip surface offset     | 13    |
| 5-076    | 120      | 4 3/4"                           | rigid, straight, pointed                                | 19    |
| 5-076-13 | 120      | 4 3/4"                           | as above, with ESD coating                              | 19    |
| 5-077    | 130      | 5 1/8"                           | round, tapering, pointed                                | 16    |
| 5-077-13 | 130      | 5 <sup>1</sup> / <sub>8</sub> '' | as above, with ESD coating                              | 16    |