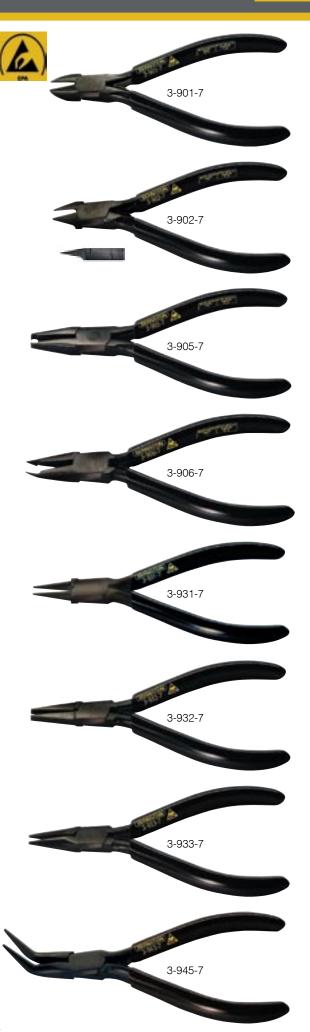

## **CUTTING PLIERS**

| No.                                             | Length<br>mm inches |          | Finish                    | Cutting cap<br>Soft wire | pacity mm Ø<br>Hard wire | Weigh<br>g |
|-------------------------------------------------|---------------------|----------|---------------------------|--------------------------|--------------------------|------------|
| Side cutt<br>with slim, rour                    | _                   | ad       |                           |                          |                          |            |
| 3-901-7                                         | 120                 | 4 3/4    | with side face            | 1.0                      | 0.4                      | 65         |
| Side cutt<br>with slim, poir<br>for soft wire o | nted hea            | ıd, spec | ial flat cutting edge,    |                          |                          |            |
| 3-902-7                                         | 120                 | 4 3/4    | without side face         | 0.8                      | -                        | 65         |
| Top cutte<br>with 3 mm wid<br>for flush cuttir  | de cuttin           |          | jaw length 20 mm,<br>only |                          |                          |            |
| 3-905-7                                         | 125                 | 5        | without side face         | 0.8                      | -                        | 75         |
| End cutte<br>with angular t<br>for flush cuttir | ips and             |          | 0 0                       |                          |                          |            |
| 3-906-7                                         | 125                 | 5        | without side face         | 0.8                      | -                        | 75         |

## FLAT-SNIPE NOSE PLIERS

| No.       | Ler        | ngth                 | Finish     | Weight |  |
|-----------|------------|----------------------|------------|--------|--|
|           | mm         | inches               |            | g      |  |
| Round n   | ose plie   | rs with sho          | rt jaws    |        |  |
| 3-931-7   | 120        | 4 3/4                | plain jaws | 70     |  |
| Flat nose | e pliers v | with short jav       | VS         |        |  |
| 3-932-7   | 120        | 4 3/4                | plain jaws | 60     |  |
| Snipe no  | se plier   | <b>'S</b> with short | jaws       |        |  |
|           |            | 5                    | plain jaws | 60     |  |

3-945-7 145  $5^{3}/_{4}$ 85 serrated jaws