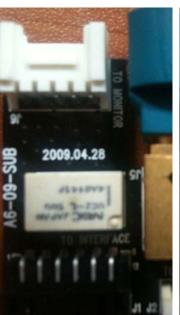

## To Check Out the PCB date on the PCB.

- 1) First of all, Cut the rubber wrapped on the PCB.
- 2) And then check the date on the PCB.

A. If it 's been written on 2009.04.28, installation has to be done behind the LCD

\* We apologize from the bottom of our hearts for your inconvenience.

case#A

case#B